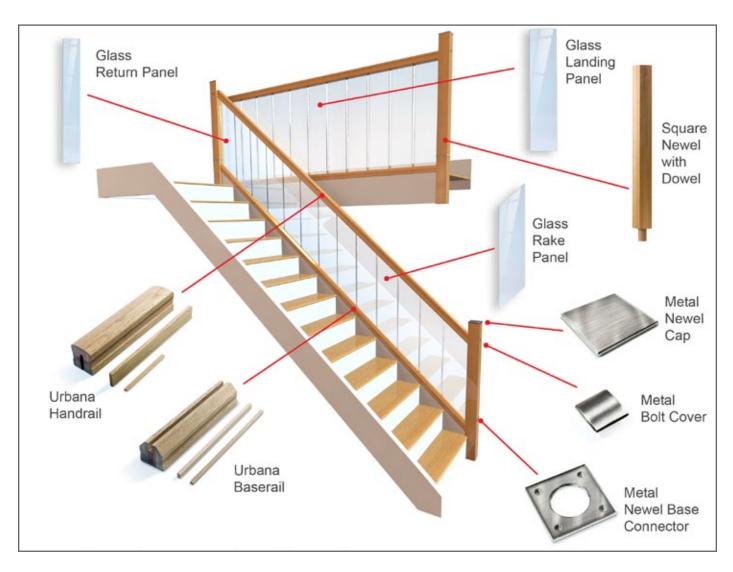

## **URBANA GLASS STAIR PARTS**

## **URBANA GLASS STAIR PARTS**

Straight flight with return and upper floor landing section

## Requirements for this staircase:

| Quantity | Description and Size      |                        | Product Code |
|----------|---------------------------|------------------------|--------------|
| 1        | Urbana Handrail           | : 4200mm x 60mm x 69mm | HR01U42      |
| 1        | Urbana Handrail           | : 2400mm x 60mm x 69mm | HR01U24      |
| 1        | Urbana Baserail           | : 4200mm x 60mm x 60mm | BR01U42      |
| 1        | Urbana Baserail           | : 2400mm x 60mm x 60mm | BR01U24      |
| 3        | Metal Newel Cap           | : 95mm x 95mm          | NC95U        |
| 3        | Metal Newel Base Connecto | r: 97mm x 97mm         | NB97U        |
| 4        | Metal Bolt Cover          | : 22mm x 22mm          | BC22U        |
| 11       | Glass Landing Panel       | : 912mm x 200mm x 8mm  | GLA08U       |
| 13       | Glass Rake Panel          | : 783mm x 200mm x 8mm  | GRA08U       |
| 1        | Glass Return Panel        | : 912mm x 80mm x 8mm   | GRE08U       |
| 3        | Square Newel w/Dowel      | : 1065mm x 91mm x 91mm | PAO10S       |