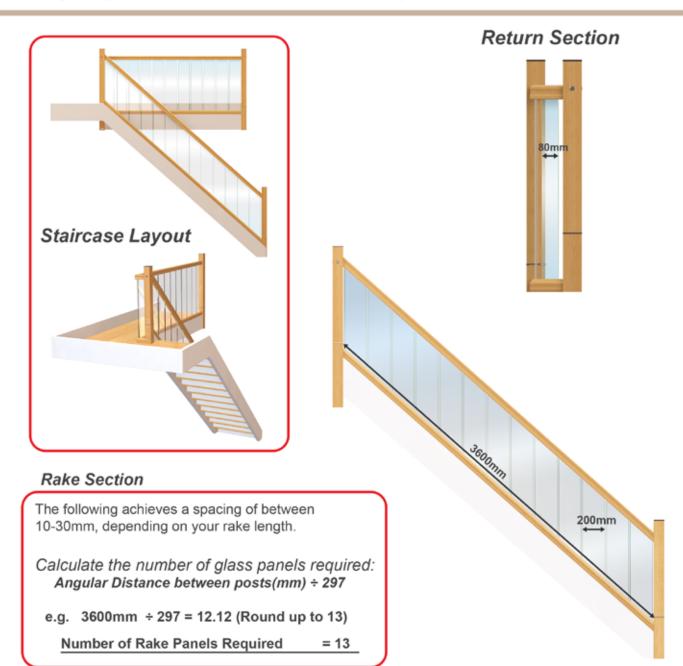

#### Landing Section

The following achieves a spacing of between 10-30mm, depending on your landing width.

Calculate the number of glass panels required:

Distance between posts(mm) ÷ 230

e.g. 2400mm ÷ 230 = 10.43 (Round up to 11)

Number of Landing Panels Required = 11