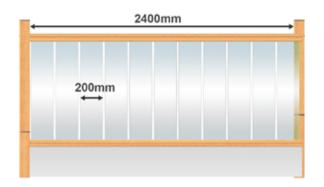

#### Landing Section

The following achieves a spacing of between 10-30mm, depending on your landing width.

Calculate the number of glass panels required:

Distance between posts(mm) ÷ 230

e.g. 2400mm ÷ 230 = 10.43 (Round up to 11)

Number of Landing Panels Required = 11