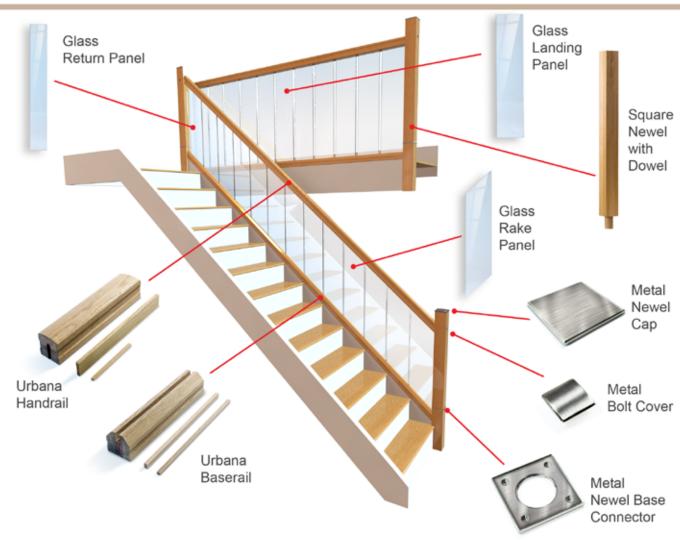

### **URBANA GLASS STAIR PARTS**

Straight flight with return and upper floor landing section

## Requirements for this staircase:

| Quantity | Description and Size      |                        | Product Code |
|----------|---------------------------|------------------------|--------------|
| 1        | Urbana Handrail           | : 4200mm x 60mm x 69mm | HR01U42      |
| 1        | Urbana Handrail           | : 2400mm x 60mm x 69mm | HR01U24      |
| 1        | Urbana Baserail           | : 4200mm x 60mm x 60mm | BR01U42      |
| 1        | Urbana Baserail           | : 2400mm x 60mm x 60mm | BR01U24      |
| 3        | Metal Newel Cap           | : 95mm x 95mm          | NC95U        |
| 3        | Metal Newel Base Connecto | r: 97mm x 97mm         | NB97U        |
| 4        | Metal Bolt Cover          | : 22mm x 22mm          | BC22U        |
| 11       | Glass Landing Panel       | : 912mm x 200mm x 8mm  | GLA08U       |
| 13       | Glass Rake Panel          | : 783mm x 200mm x 8mm  | GRA08U       |
| 1        | Glass Return Panel        | : 912mm x 80mm x 8mm   | GRE08U       |
| 3        | Square Newel w/Dowel      | : 1065mm x 91mm x 91mm | PAO10S       |